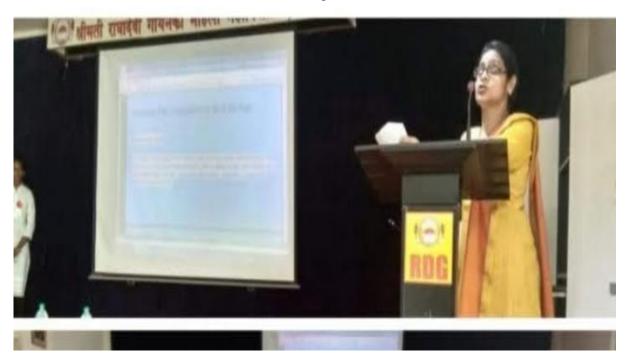

## 2. ICT Tools used by Teaching Staff

Name of Faculty – Dr. Rumale

Name of Programme/Class – Induction Programme

ICT Tool – Power Point Presentation

Name of Faculty – Dr. Pande

Name of Programme/Class – B.Com. 3<sup>rd</sup> Year