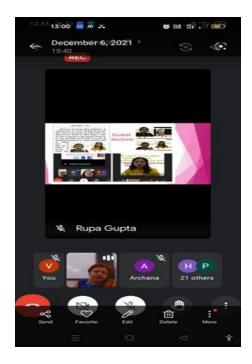

## 2. ICT Tools used by Teaching Staff

Name of Faculty – Dr. Rumale

Name of Programme/Class – Induction Programme

ICT Tool – Power Point Presentation

Name of Faculty – Dr. Pande

Name of Programme/Class – B.Com. 3<sup>rd</sup> Year

ICT Tool – Power Point Presentation

 $\label{eq:local_problem} Name \ of \ Programme/Class-Induction \ Programme \\ ICT \ Tool-Google \ Meet$ 

 $\label{eq:name_state} Name \ of \ Programme/Class-Induction \ Programme \\ ICT \ Tool-Google \ Meet$ 

Criterion VI: Governance, Leadership & Management

 $\label{eq:name_problem} Name \ of \ Faculty - Dr. \ Pande$   $\ Name \ of \ Programme/Class - B.A. \ 2^{nd} \ Year$   $ICT \ Tool - Google \ Meet$ 

Name of Faculty – Dr.Bajpai Name of Programme/Class – B.A.  $2^{nd}$  Year ICT Tool – Google Meet

Name of Faculty - Dr. Bang  $Name\ of\ Programme/Class - B.A.\ 1^{st}\ Year$   $ICT\ Tool-Google\ Meet$ 

 $\label{eq:name_problem} Name \ of \ Programme/Class-B.A. \ 2nd^t \ Year$   $ICT \ Tool-Google \ Meet$ 

Name of Faculty - Dr. Nibha Upadhyay Name of Programme/Class - B.A. 1<sup>st</sup> Year ICT Tool - Power Point Presentation

Name of Faculty - Mr. Nimbalkar Name of Programme/Class - B.A.  $3^{rd}$  Year ICT Tool - Google Meet

Name of Faculty – Mrs. Wadhone  $\label{eq:mass} \mbox{Name of Programme/Class} - \mbox{B.A.} \ 1^{st} \ \mbox{Year}$   $\mbox{ICT Tool} - \mbox{Google Meet}$ 

Name of Faculty – Dr. Vyas, Dr. Khaire & Dr. Mutthe Name of Programme/Class – Voter Awareness ICT Tool – Google Meet

Name of Faculty - Mrs. Mendhe Name of Programme/Class - Yoga ICT Tool - Google Meet

 $Name\ of\ Faculty-Dr.\ Mutthe$   $Name\ of\ Programme/Class-B.A.\ 3^{rd}\ Year$   $ICT\ Tool-Google\ Meet$ 

Name of Faculty – Dr. Kame Name of Programme/Class – IIC ICT Tool – Google Meet

#### Criterion VI: Governance, Leadership & Management

Name of Faculty – Dr. Gupta

Name of Program me/Class – B.Com.

ICT Tool – Power Point Presentation

Name of Faculty – Dr. Chaudhari Name of Programme/Class – B.A. 1<sup>st</sup> Year ICT Tool – Power Point Presentation

Name of Faculty - Mr. Mahajan Name of Programme/Class - B.Sc. 2nd Year ICT Tool - Google Meet

Name of Faculty - Dr. Nitnaware Name of Programme/Class - B.A. 2nd Year ICT Tool - Google Meet