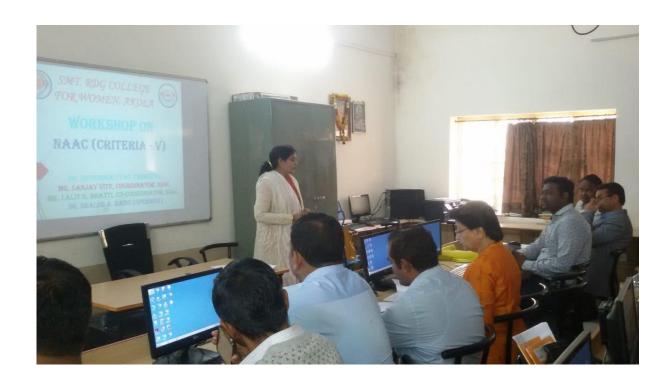

## 2. ICT Tools used by Teaching Staff

Name of Faculty – Dr. Rumale

Name of Programme/Class – Induction Programme

ICT Tool – Power Point Presentation

Name of Faculty – Dr. Pande

Name of Programme/Class – B.Com. 3<sup>rd</sup> Year