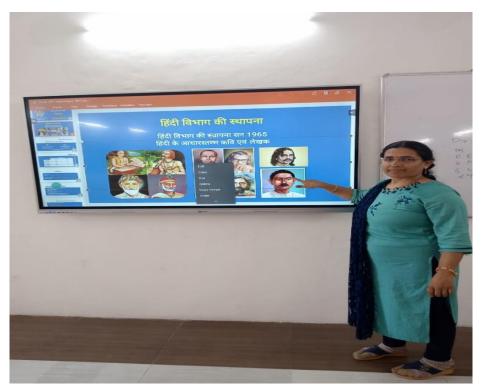

Name of Faculty - Dr. Nibha Upadhyay Name of Programme/Class - B.A. 1<sup>st</sup> Year ICT Tool - Power Point Presentation

Name of Faculty - Mr. Nimbalkar Name of Programme/Class - B.A.  $3^{rd}$  Year ICT Tool - Google Meet