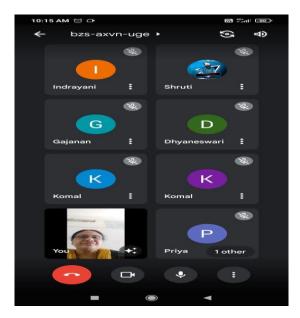

## 2. ICT Tools used by Teaching Staff

Name of Faculty – Dr. Rumale

Name of Programme/Class – Induction Programme

ICT Tool – Power Point Presentation

Name of Faculty – Dr. Pande

Name of Programme/Class – B.Com. 3<sup>rd</sup> Year

ICT Tool – Power Point Presentation

 $\label{eq:local_problem} Name \ of \ Programme/Class-Induction \ Programme \\ ICT \ Tool-Google \ Meet$ 

 $\label{eq:name_state} Name \ of \ Programme/Class-Induction \ Programme \\ ICT \ Tool-Google \ Meet$ 

Criterion VI: Governance, Leadership & Management

 $\label{eq:name_problem} Name \ of \ Faculty - Dr. \ Pande$   $\ Name \ of \ Programme/Class - B.A. \ 2^{nd} \ Year$   $ICT \ Tool - Google \ Meet$ 

Name of Faculty – Dr.Bajpai Name of Programme/Class – B.A.  $2^{nd}$  Year ICT Tool – Google Meet

Name of Faculty - Dr. Bang  $Name\ of\ Programme/Class - B.A.\ 1^{st}\ Year$   $ICT\ Tool-Google\ Meet$ 

 $\label{eq:name_problem} Name \ of \ Programme/Class-B.A. \ 2nd^t \ Year$   $ICT \ Tool-Google \ Meet$ 

Name of Faculty - Dr. Nibha Upadhyay Name of Programme/Class - B.A. 1<sup>st</sup> Year ICT Tool - Power Point Presentation

Name of Faculty - Mr. Nimbalkar Name of Programme/Class - B.A.  $3^{rd}$  Year ICT Tool - Google Meet

Name of Faculty – Mrs. Wadhone  $\label{eq:mass} \mbox{Name of Programme/Class} - \mbox{B.A.} \ 1^{st} \ \mbox{Year}$   $\mbox{ICT Tool} - \mbox{Google Meet}$ 

Name of Faculty – Dr. Vyas, Dr. Khaire & Dr. Mutthe Name of Programme/Class – Voter Awareness ICT Tool – Google Meet

Name of Faculty - Mrs. Mendhe Name of Programme/Class - Yoga ICT Tool - Google Meet

 $Name\ of\ Faculty-Dr.\ Mutthe$   $Name\ of\ Programme/Class-B.A.\ 3^{rd}\ Year$   $ICT\ Tool-Google\ Meet$ 

Name of Faculty – Dr. Kame Name of Programme/Class – IIC ICT Tool – Google Meet

#### Criterion VI: Governance, Leadership & Management

Name of Faculty – Dr. Gupta

Name of Program me/Class – B.Com.

ICT Tool – Power Point Presentation

Name of Faculty – Dr. Chaudhari Name of Programme/Class – B.A. 1<sup>st</sup> Year ICT Tool – Power Point Presentation

Name of Faculty - Mr. Mahajan Name of Programme/Class - B.Sc. 2nd Year ICT Tool - Google Meet

Name of Faculty - Dr. Nitnaware Name of Programme/Class - B.A. 2nd Year ICT Tool - Google Meet